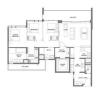

# RESIDENTIAL - CONDOMINIUM 1,356SQFT (126SQM) / CALL FOR PRICE!

3 - Bedroom Exclusiv

TYPE C3

## RESIDENTIAL - CONDOMINIUM

36 LEEDON HEIGHTS, TANGLIN, HOLLAND,

**SINGAPORE 268817** 

■ LISTING ID: SGLD41282915 ■ TENURE: FREEHOLD ■ TITLE: N/A

■ **SIZE BUILT-UP**: 1,356SQFT (126SQM)
■ **SITE AREA**: 7.271AC (2.942HA)

■ NO. OF FLOORS: 12

■ FLOOR/LEVEL: 10 - HIGH FLOOR

■ BED ROOMS: 3+1
■ BATH ROOMS: 2
■ MAIDS ROOMS: N/A
■ PARKING SPACES: N/A
■ LAYOUT TYPE: CORNER
■ FACING: N/A

■ **SELLING PRICE**: CALL FOR PRICE!

**■ COMPLETION YEAR:** 2024