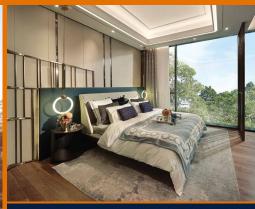

#### **LEEDON GREEN**

Spacious 1,356sqft (126sqm), partially furnished, 3 bedroom, 2 bathroom Condominium for Sale. Completion in 2024, this corner unit is in original condition. Others: Freehold, 1 other room(s) This property is currently vacant and ready to move in. Located in Singapore's district D10 near Tanglin, Holland in the area Tanglin (Central region).

#### **INTERIOR FACILITIES**

Air-Conditioning

Balcony

Cable TV

Walk-In-Wardrobe

Private Lift